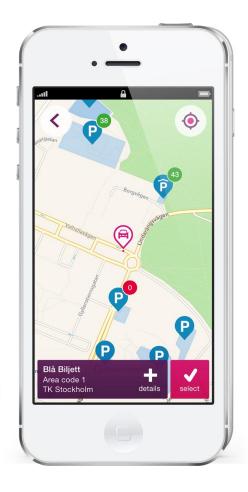

# Coming soon

Menu toggle Upper right

Menu options

Search function

Map preference settings

5

Map UI upgrades

### Coming soon

Visualization of availability

Possibility to get more information on-street

Possibility to get more information off-street

#### Coming soon

Pre-book option in (lower right)

Booking calendar availability check

Confirmation if the desire time is available

Booking confirmation and entry instruction