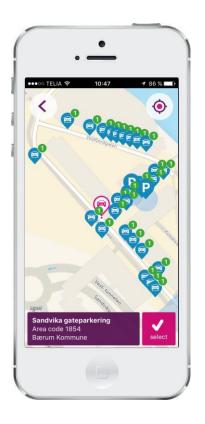

# Coming soon

Menu toggle Upper right

Menu options

Search function

Map preference settings

5

Map UI upgrades

### Coming soon

Visualization of availability

Possibility to get more information on-street

Possibility to get more information off-street

#### Coming soon

Pre-book option in (lower right)

Booking calendar availability check

Confirmation if the desire time is available

Booking confirmation and entry instruction