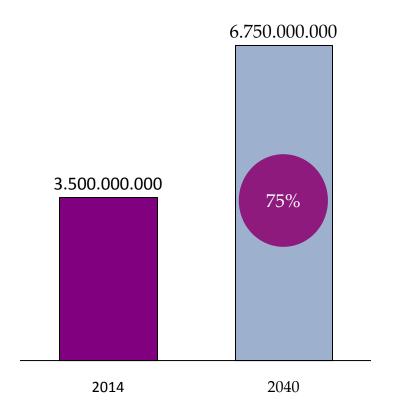

## Population and car growth

Poulation growth in urban environments, globaly

Sources: Gartner, Ford Motor Company

Car growth, globally