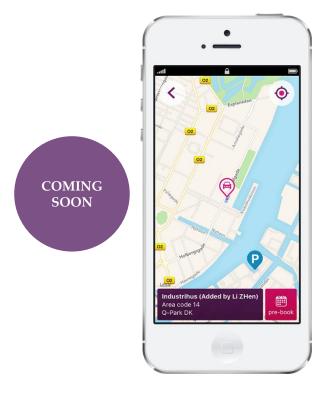

# Coming soon

Menu toggle Upper right

Menu options

Search function

Map preference settings

5

Map UI upgrades

### Coming soon

Visualization of availability

Possibility to get more information on-street

Possibility to get more information off-street

#### Coming soon

Pre-book option in (lower right)

Booking calendar availability check

Confirmation if the desire time is available

Booking confirmation and entry instruction