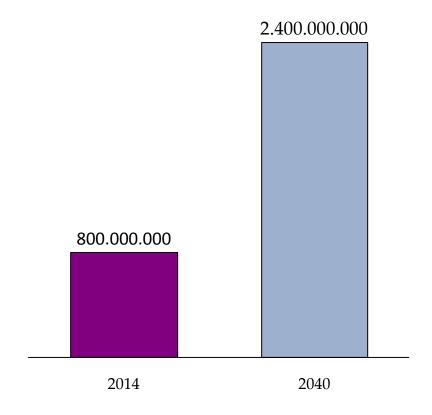

## Population and car growth

Poulation growth in urban environments, globaly

Sources: Gartner, Ford Motor Company

Car growth, globally