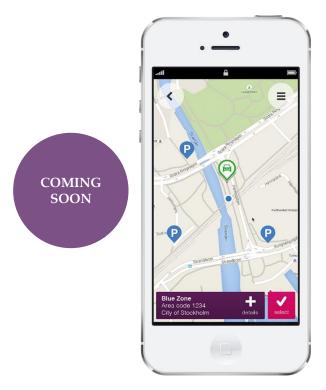

# Coming soon

Menu toggle Upper right

Menu options

Search function

Map preference settings

5

Map UI upgrades