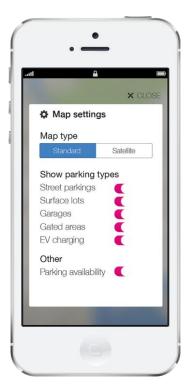

# Coming soon

Menu toggle Upper right

Menu options

Search function

Map preference settings

5

Map UI upgrades