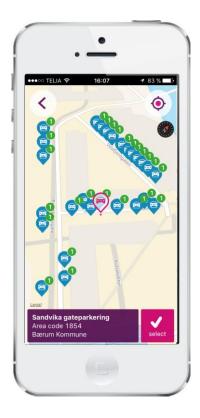

# Coming soon

Menu toggle Upper right

Menu options

Search function

Map preference settings

5

Map UI upgrades

### Coming soon

Visualization of availability

Possibility to get more information on-street

Possibility to get more information off-street

#### Coming soon

Pre-book option in (lower right)

Booking calendar availability check

Confirmation if the desire time is available

Booking confirmation and entry instruction