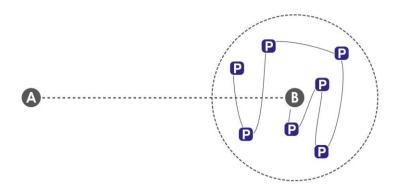

### Search traffic

#### Search traffic

#### **PARKING SEARCH TIME**

Is a substantial share of the total drive

Make static or dynamic changes to support availablity.