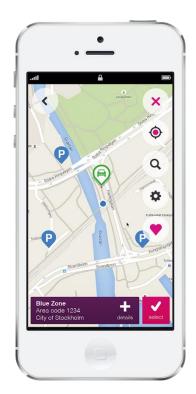

### Coming soon

Visualization of availability

Possibility to get more information on-street

Possibility to get more information off-street

#### Coming soon

Pre-book option in (lower right)

Booking calendar availability check

Confirmation if the desire time is available

Booking confirmation and entry instruction