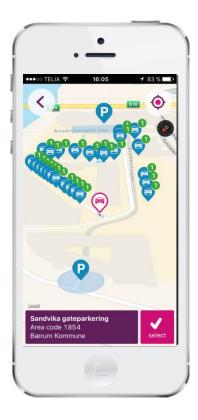

# Coming soon

Menu toggle Upper right

Menu options

Search function

Map preference settings

5

Map UI upgrades

### Coming soon

Visualization of availability

Possibility to get more information on-street

Possibility to get more information off-street

#### Coming soon

Pre-book option in (lower right)

Booking calendar availability check

Confirmation if the desire time is available

Booking confirmation and entry instruction