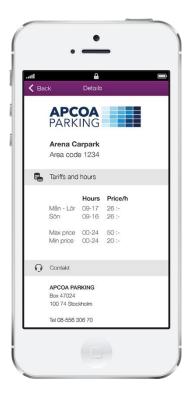

#### Coming soon

Pre-book option in (lower right)

Booking calendar availability check

Confirmation if the desire time is available

Booking confirmation and entry instruction