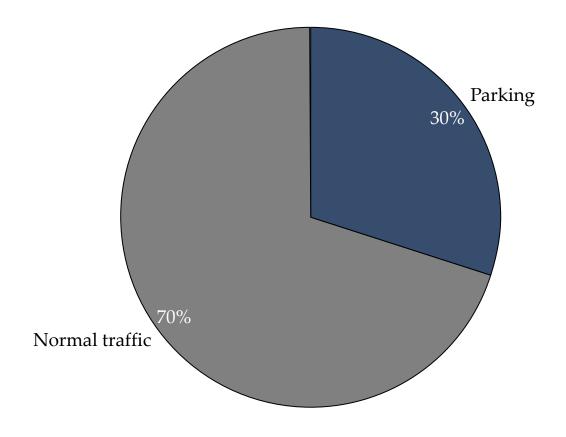

### Search traffic

#### Search traffic

#### **PARKING SEARCH TIME**

Is a substantial share of the total drive

Make static or dynamic changes to support availablity.