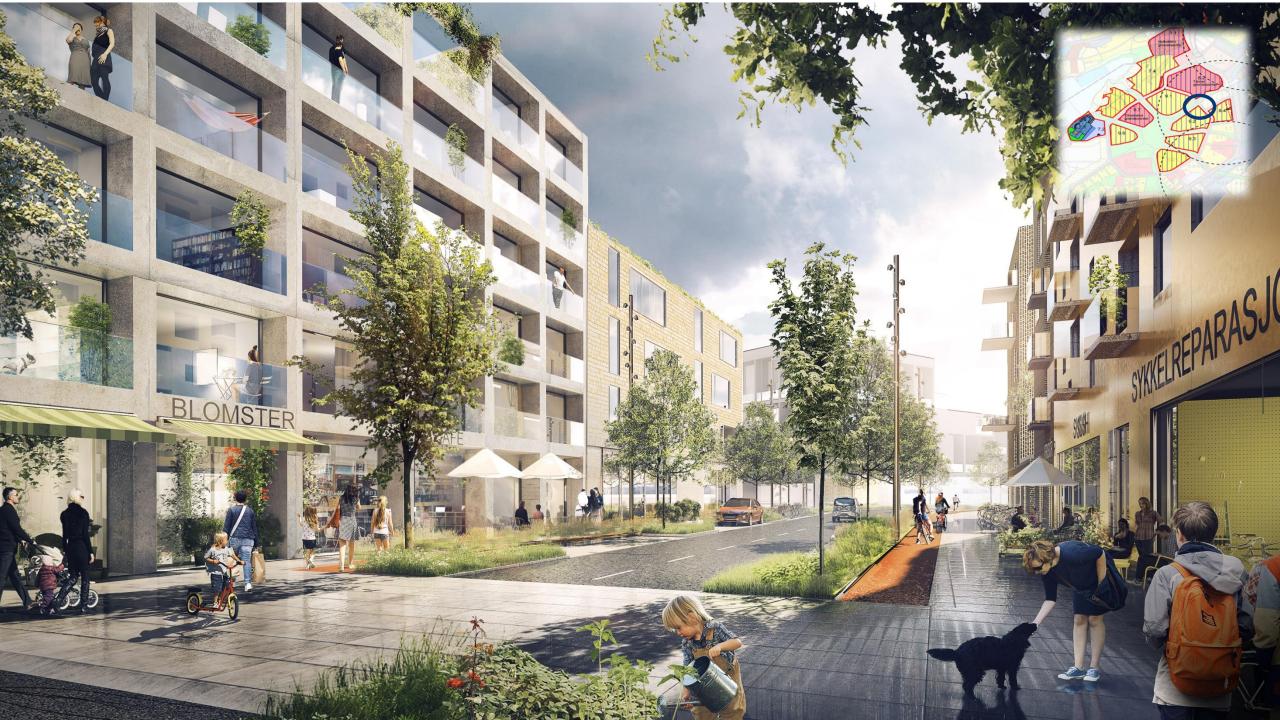

#### Develop an attractive urban area

- Focus on good and varied architecture
- Density of 190% 70 000 m2
- 700 apartments
- 5000 m2 comercial space
- Attractiv meeting points
- Common space for the residents
- Facilitate for sharing economy