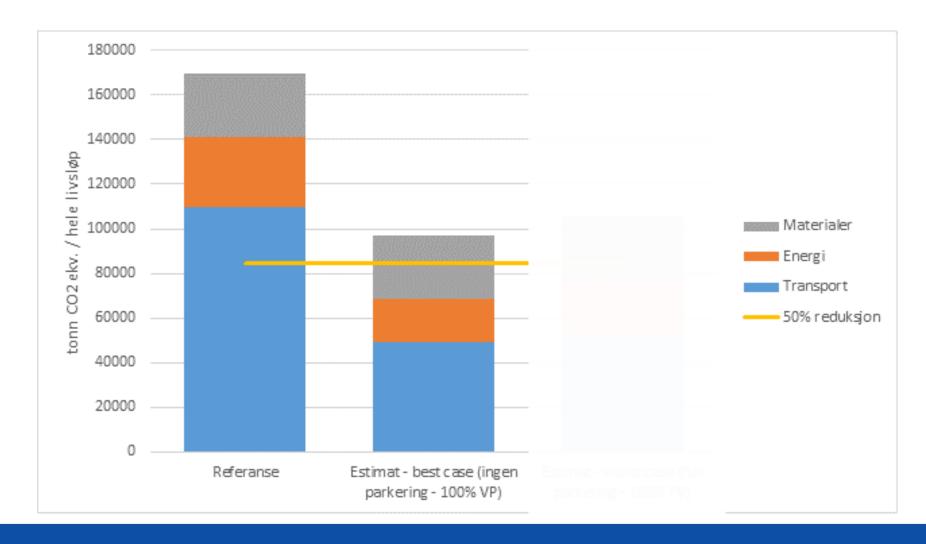

Reduce greenhouse gases by 30-50% in total

Compact living whitin the 5-minute city.

- Early stage planning is crucial!

#### Reduction Carbon dioxide...