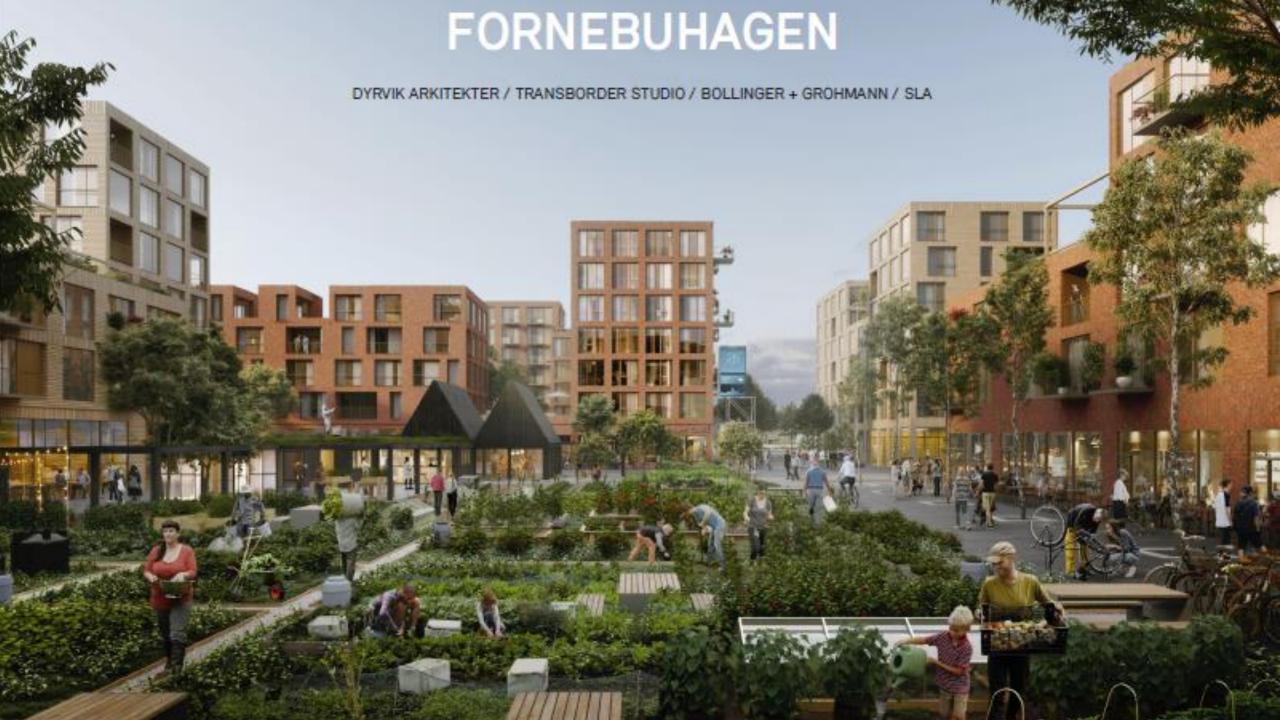

#### Fornebu 9.4 – Overall ambitions

#### Develop an attractive urban area

- Focus on good and varied architecture
- Density of 190% 70 000 m2
- 700 apartments
- 5000 m2 comercial space
- Attractiv meeting points
- Common space for the residents
- Facilitate for sharing economy

Reduce greenhouse gases by 30-50% in total

Compact living whitin the 5-minute city.

- Early stage planning is crucial!