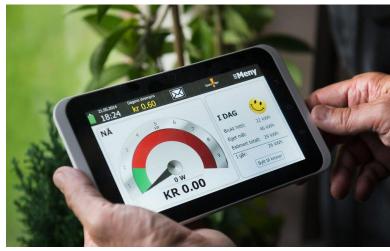

## Energy

- Specific projects:
  - Aprox: 150 nZEB apartments
  - Aprox: 50 Plusshus Power house apartments
- Strategy for smart energy solutions
  - All apartments offered "Smart-ready"
  - Power management systems
  - Storage of produced energy
  - Sharing energy systems
  - Monitoring and visualization for training of residents