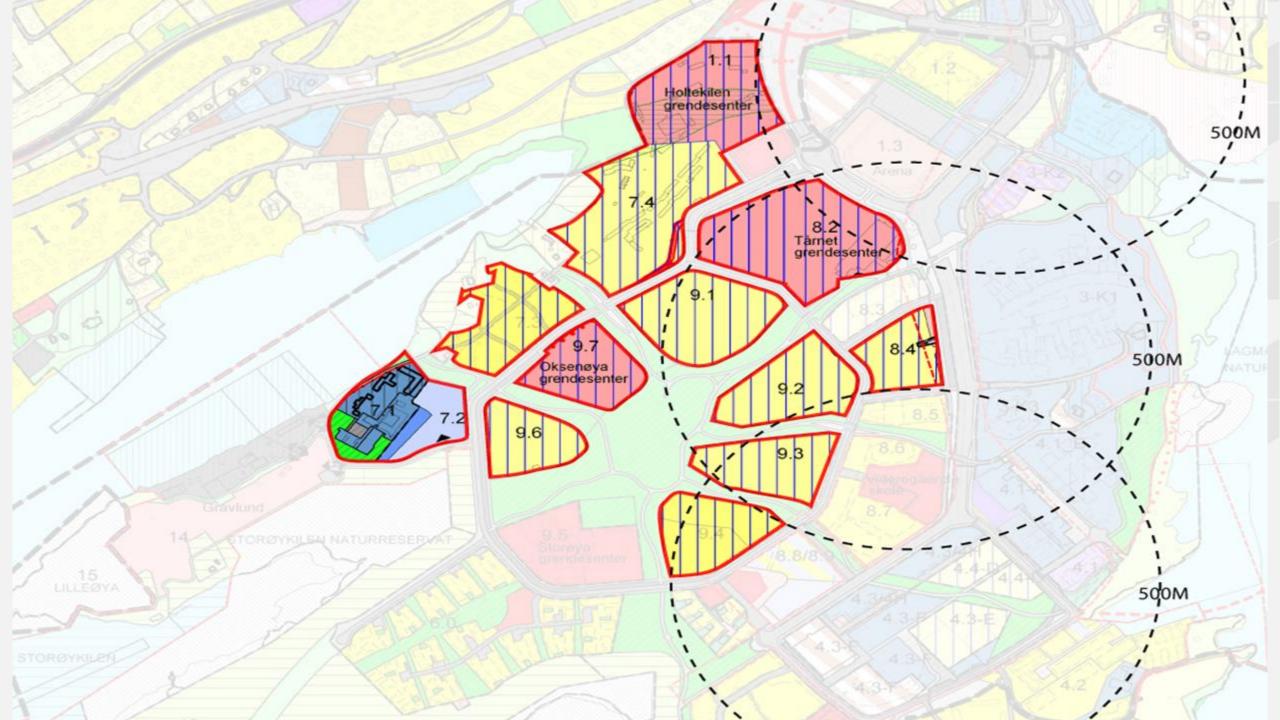

#### Fornebu 9.4 – Overall ambitions

#### Develop an attractive urban area

- Focus on good and varied architecture
- Density of 190% 70 000 m2
- 700 apartments
- 5000 m2 comercial space
- Attractiv meeting points
- Common space for the residents
- Facilitate for sharing economy