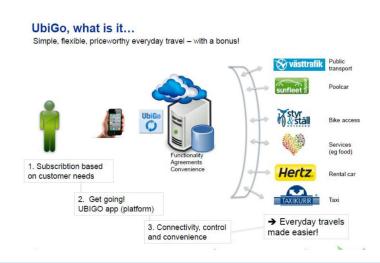

## Transport

- Important with high density close to public transportation
- Facilitate for 5-minute city
- Create strategy for Green Mobility
  - "Mobility as a Service"
  - Can mobility package replace private cars?