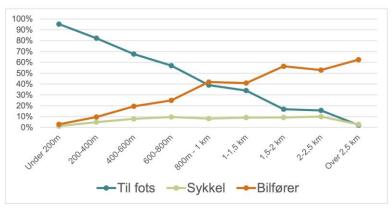

Figur 11: Transportmiddelfordeling for fotgjengere, syklister og bilførere (kun turer med stopp/ærend underveis, ut ifra totallengden på turen). Figuren er laget på bakgrunn av tall fra RVU 2013/14.