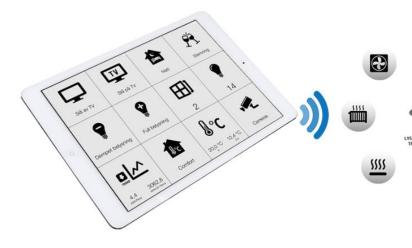

## Energy

- Specific projects:
  - Aprox: 150 nZEB apartments
  - Aprox: 50 Plusshus Power house apartments
- Strategy for smart energy solutions
  - All apartments offered "Smart-ready"
  - Power management systems
  - Storage of produced energy
  - Sharing energy systems
  - Monitoring and visualization for training of residents