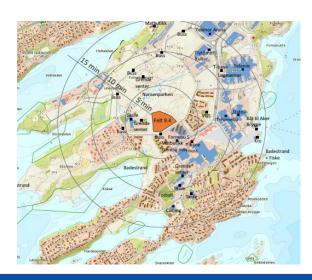

#### Fornebu 9.4 – Overall ambitions

Reduce greenhouse gases by 30-50% in total

Compact living whitin the 5-minute city.

- Early stage planning is crucial!