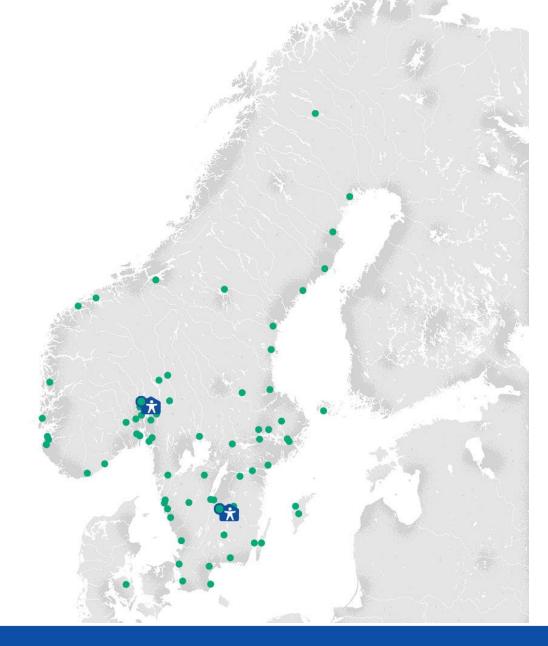

# The leading property developer in the Nordic countries

Number of employees

2 600

Results

Earnings before tax MEURO

1 100 270

Value added equity

MEuro

2 800

Homes sold 2017

3357

Number of members

416 800

Number of homes under management

214 709