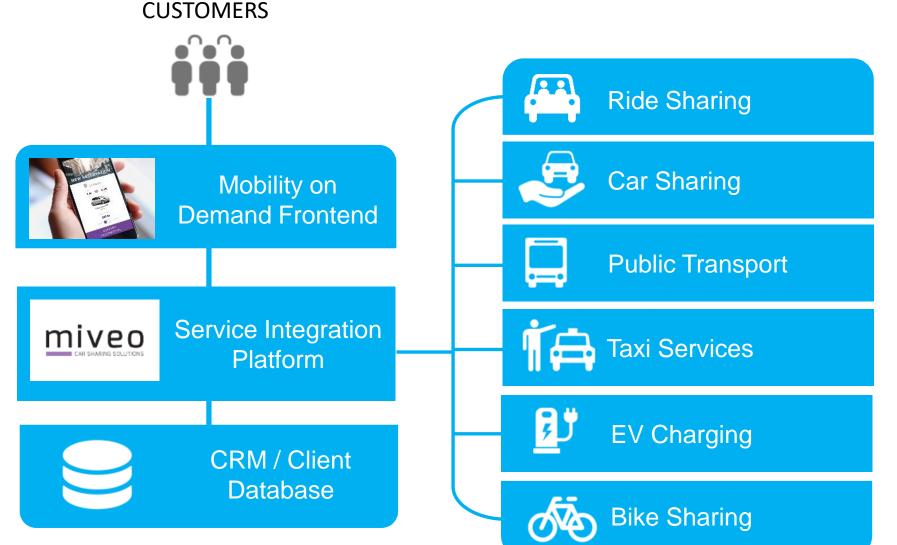

### **Traveler's Frontend**

### **Miveo Cloud**

| CORPORATE MOBILITY-ON-DEMAND |                    |  |
|------------------------------|--------------------|--|
| CAR SHARING                  | RIDE SHARING       |  |
| TAXI                         | BIKE SHARING       |  |
| CORE FUNCTIONALITY           |                    |  |
| REGISTRATION                 | BILLING & PAYMENT  |  |
| BOOKING                      | STATISTICS         |  |
| AUTHORIZATION                | USER ADMIN         |  |
| KEYLESS ACCESS               | FLEET MANAGEMENT   |  |
| ADVANCED FUNCTIONALITY       |                    |  |
| ONE-WAY                      | FREE FLOAT         |  |
| PEER-TO-PEER                 | ROAMING            |  |
| DAMAGE REPORTS               | REVENUE MANAGEMENT |  |
| FLEET OPTIMISATION           | EXPENSE REPORTS    |  |