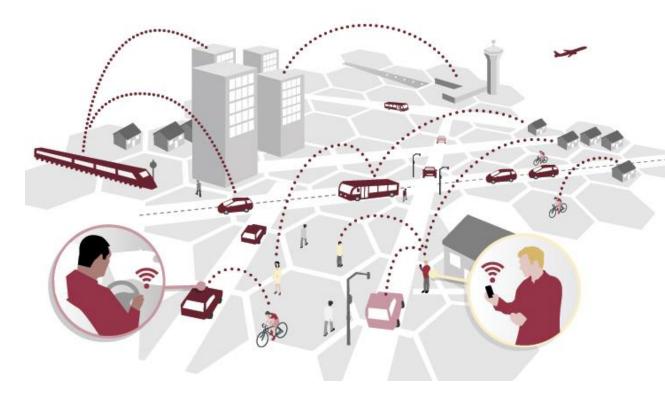

# OUR TOOL: A Seamless Mobility-on-Demand Platform

Building on the MoD service Move About already run, our newest platform will optimize how we best use electric vehicles, ebikes, e-scooters and other services for traveling to / from and at work and at home.